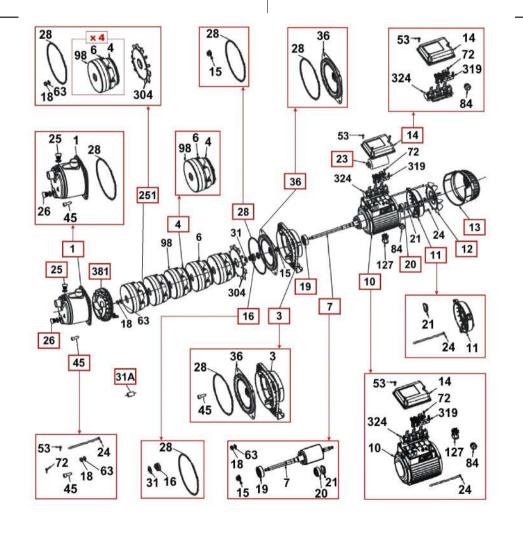

## EUROINOX 40-50 M - N.6.- - @ 102970280\_b

| EUROINOX | 40-50 M @ | 102970280 |
|----------|-----------|-----------|
|          |           |           |

| EUROINOX 40-50 M @ 102970280 |               |           |                       |          |  |  |
|------------------------------|---------------|-----------|-----------------------|----------|--|--|
| Item                         | QuantItem no. |           | Description           | Unit pr. |  |  |
| 1                            | 1             | R00005311 | PUMP BODY             | On req.  |  |  |
| 13                           | 1             | R00004650 | FAN GUARD             | On req.  |  |  |
| 12                           | 1             | R00005107 | FAN                   | On req.  |  |  |
| 3                            | 1             | R00005150 | SUPPORT               | On req.  |  |  |
| 7                            | 1             | R00005290 | MOTOR SHAFT           | On req.  |  |  |
| 28                           | 1             | R00005306 | OR                    | On req.  |  |  |
| 45                           | 1             | R00005314 | NUTS AND BOLTS        | On req.  |  |  |
| 19                           | 1             | R00005111 | FRONT BEARING         | On req.  |  |  |
| 20                           | 1             | R00005112 | REAR BEARING          | On req.  |  |  |
| 23                           | 1             | R00005139 | CAPACITOR             | On req.  |  |  |
| 4                            | 4             | R00005328 | COMPLETE STAGE        | On req.  |  |  |
| 11                           | 1             | R00005115 | MOTOR COVER           | On req.  |  |  |
| 10                           | 1             | R00005141 | MOTOR                 | On req.  |  |  |
| 16                           | 1             | R00005282 | SEAL                  | On req.  |  |  |
| 14                           | 1             | R00004811 | TERMINAL BOARD        | On req.  |  |  |
| 36                           | 1             | R00004016 | MECHANICAL SEAL COVER | On req.  |  |  |
| 381                          | 1             | R00005309 | SELF-PRIMING FLANGE   | On req.  |  |  |
| 31A                          | 1             | R00005133 | SEAL SPACER           | On req.  |  |  |
| 25                           | 1             | R00004017 | LOAD PLUG             | On req.  |  |  |
| 26                           | 1             | R00004018 | DISCHARGE PLUG        | On req.  |  |  |
| 251                          | 1             | R00005333 | COMPLETE HY DRAULICS  | On req.  |  |  |
|                              |               |           |                       |          |  |  |
|                              |               |           |                       |          |  |  |
|                              |               |           |                       |          |  |  |
|                              |               |           |                       |          |  |  |
|                              |               |           |                       |          |  |  |
|                              |               |           |                       |          |  |  |